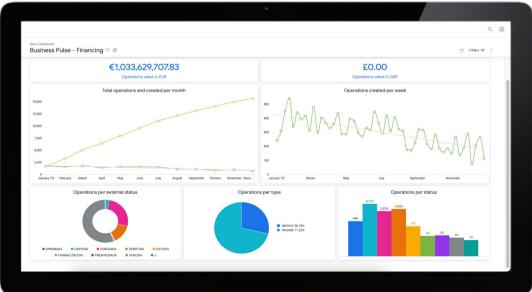

## **Do more with EXPLORE**

We've integrated an 'EXPLORE' function so you can create **automated graphs and data views**. Easily create custom queries and calculations based on Toqio's dataset and predefined models.

Gain visibility on distribution performance, sales data, and financial health. Commercially link products for seamless experiences and new opportunities.

## Control how you display your data

Select the type of data you want to display then choose exactly how you want to show it. We support JSON, CSV, XLSX, HTML, etc. Schedule when you want to ship it automatically to Google Drive, Amazon S3, Webhook, Zapier, an e-mail recipient, and many other destinations.